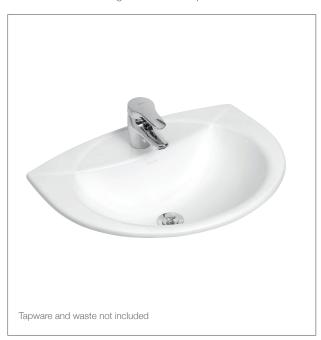

#### **Product**

- Odeon self rimming basin with 1 tap hole
- Odeon self rimming basin with 3 tap hole

#### **Features**

- Choice of 1 or 3 tap holes
- Self rimming installation
- Overflow outlet
- Vitreous china