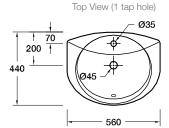

#### **Product**

- Odeon self rimming basin with 1 tap hole
- Odeon self rimming basin with 3 tap hole

## **Technical Details**

Weight: 9kg Approx Vol: 5.9L (to overflow)