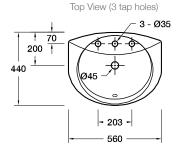

#### **Product**

- Odeon self rimming basin with 1 tap hole
- Odeon self rimming basin with 3 tap hole

## **Technical Details**

Weight: 9kg Approx Vol: 5.9L (to overflow)