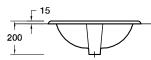

# Front View

# **Installation Notes:**

- Allow a minimum of 50mm from the wall for easy cleaning.
- A hole for the basin needs to be made in the bench top (please refer to cutting template).
- The basin is fixed to the bench top using the appropriate silicone sealant (not supplied).